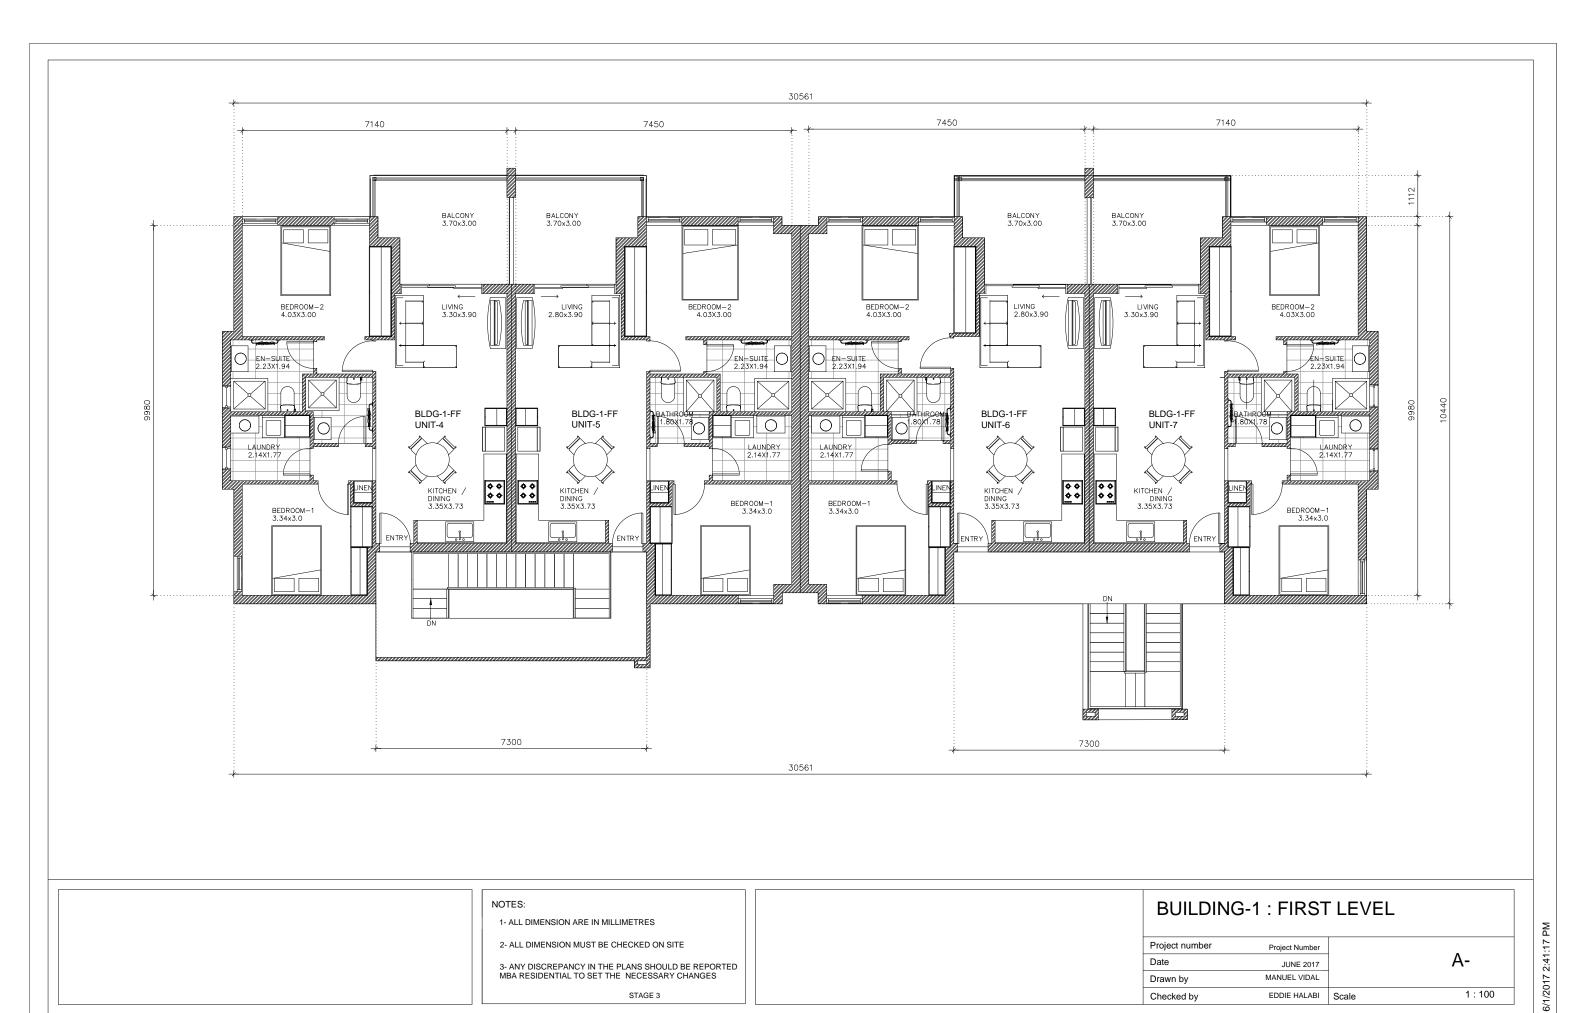

NOTE

- 1- ALL DIMENSION ARE IN MILLIMETRES
- 2- ALL DIMENSION MUST BE CHECKED ON SITE

3- ANY DISCREPANCY IN THE PLANS SHOULD BE REPORTED MBA RESIDENTIAL TO SET THE NECESSARY CHANGES

STAGE 3

| FIRST FLOOR PLAN |                |      |
|------------------|----------------|------|
| Project number   | Project Number |      |
| Date             | JUNE 2017      | A103 |
| Drawn by         | MANUEL VIDAL   |      |